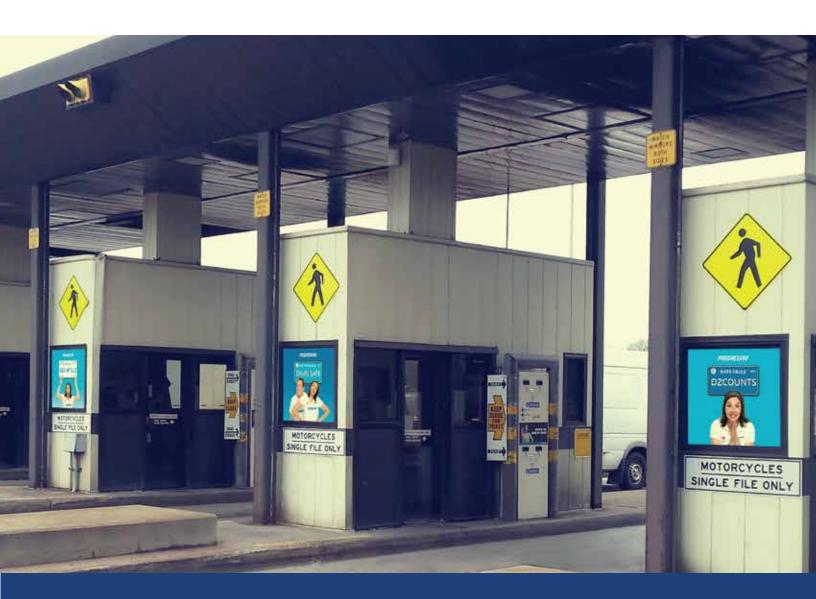

# **OHIO TURNPIKE** TOLLBOOTH & SERVICE PLAZA **ADVERTISING**







## WE'VE GOT THE TURNPIKE COVERED

#### ON THE ROAD

• Entering & Exiting Toll **Booth Window Signs** 

#### IN THE PLAZAS

- Backlit Signs
- Digital Advertising

#### ON THE GO

- Ohio Turnpike Map
- Literature Distribution











## Your message is seen by millions!

Put your message in front of the millions of travelers that enter and exit the Ohio Turnpike each year.









## Your message is seen by millions!

Put your message in front of the millions of travelers that enter and exit the Ohio Turnpike each year.









## Tell your story with backlit signs!

Your ad is seen multiple times by virtually all travelers utilizing the service plazas — 24/7, 365 days per year.



#### COMMERCIAL ENTRANCE BACKLIT SIGNS



## Reach truck drivers in all 14 service plazas!

Located across from the service plaza truckers' lounge, these 60" x 40" displays convey your recruitment, sales or service message.







#### MAIN LOBBY DIGITAL ADVERTISING



### Turnpike Television. At Every Service Plaza.

Travel monitors dra