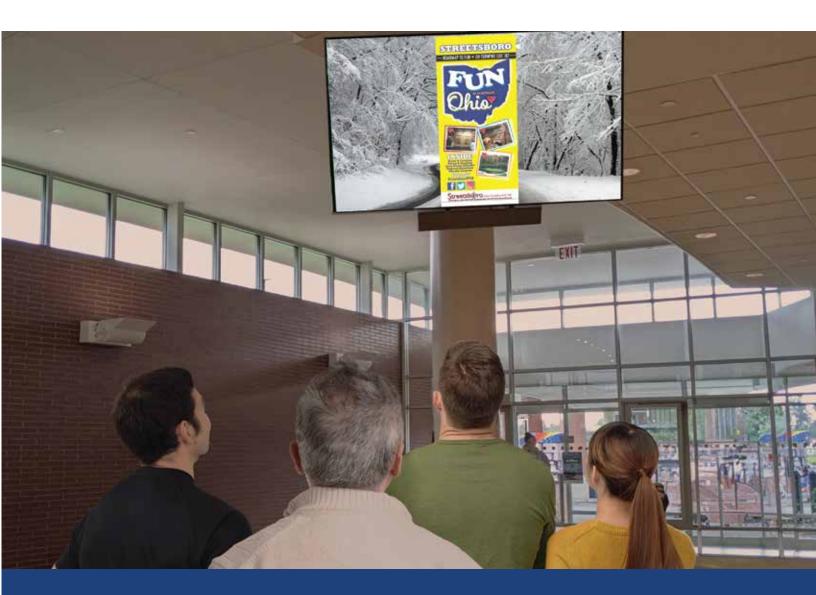

#### MAIN LOBBY DIGITAL ADVERTISING

### Turnpike Television. At Every Service Plaza.

Travel monitors draw viewers' attention with real-time weather, traffic alerts, nearby hotels — AND YOUR AD!