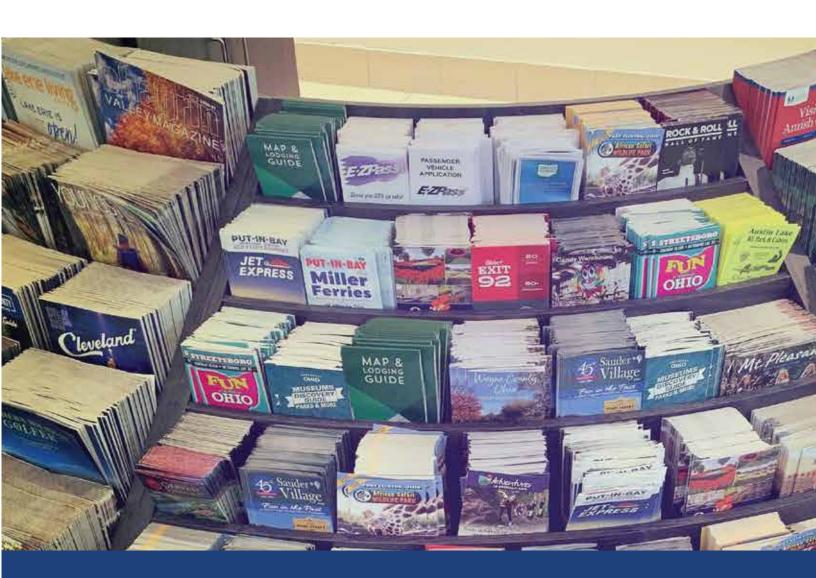

## Have travelers take your ad with them!

Distributed at all 14 Turnpike service plazas as part of the Ohio Turnpike's Literature Program. Over 150,000 last year!

## Your Literature. ALWAYS in stock. 365 days/year.

Be a part of the over 2 million pieces of literature distributed each year at Ohio Turnpike service plazas. Choose from 1 service plaza to all 14.