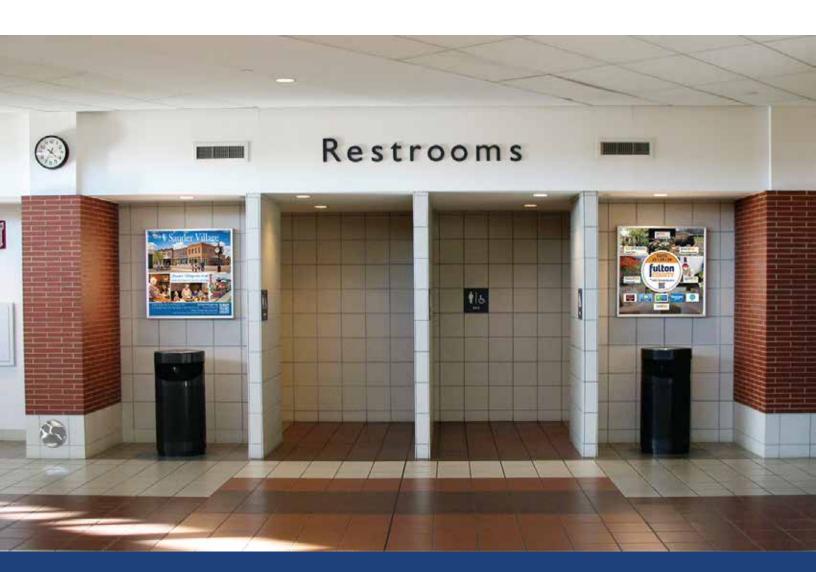

## Tell your story with backlit signs!

Your ad is seen multiple times by virtually all travelers utilizing the service plazas — 24/7, 365 days per year.

#### COMMERCIAL ENTRANCE BACKLIT SIGNS