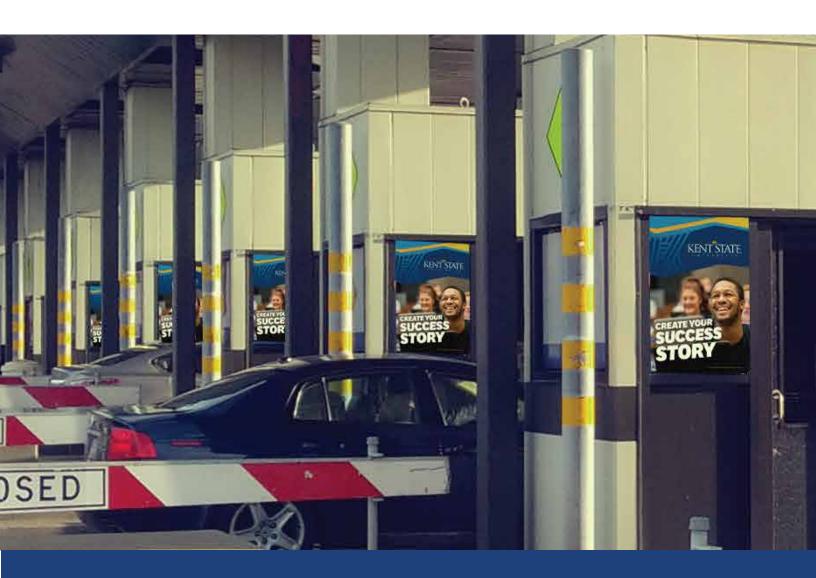

# **OHIO TURNPIKE** TOLLBOOTH & SERVICE PLAZA **ADVERTISING**







## WE'VE GOT THE TURNPIKE COVERED

#### ON THE ROAD

• Entering & Exiting Toll **Booth Window Signs** 

#### IN THE PLAZAS

- Backlit Signs
- Digital Advertising

#### ON THE GO

- Ohio Turnpike Map
- Literature Distribution











## Your message is seen by millions!

Put your message in front of the millions of travelers that enter and exit the Ohio Turnpike each year.









## Your message is seen by millions!

Put your message in front of the millions of travelers that enter and exit the Ohio Turnpike each year.









## Tell your story with backlit signs!

Your ad is seen multiple times by virtually all travelers utilizing the service plazas — 24/7, 365 days per year.



#### COMMERCIAL ENTRANCE BACKLIT SIGNS



## Reach truck drivers in all 14 service plazas!

Located across from the service plaza truckers' lounge, these 60" x 40" displays convey your recruitment, sales or service message.







#### MAIN LOBBY DIGITAL ADVERTISING



### Turnpike Television. At Every Service Plaza.

Travel monitors draw viewers' attention with real-time weather, traffic alerts, nearby hotels — AND YOUR AD!









## Have travelers take your ad with them!

Distribut