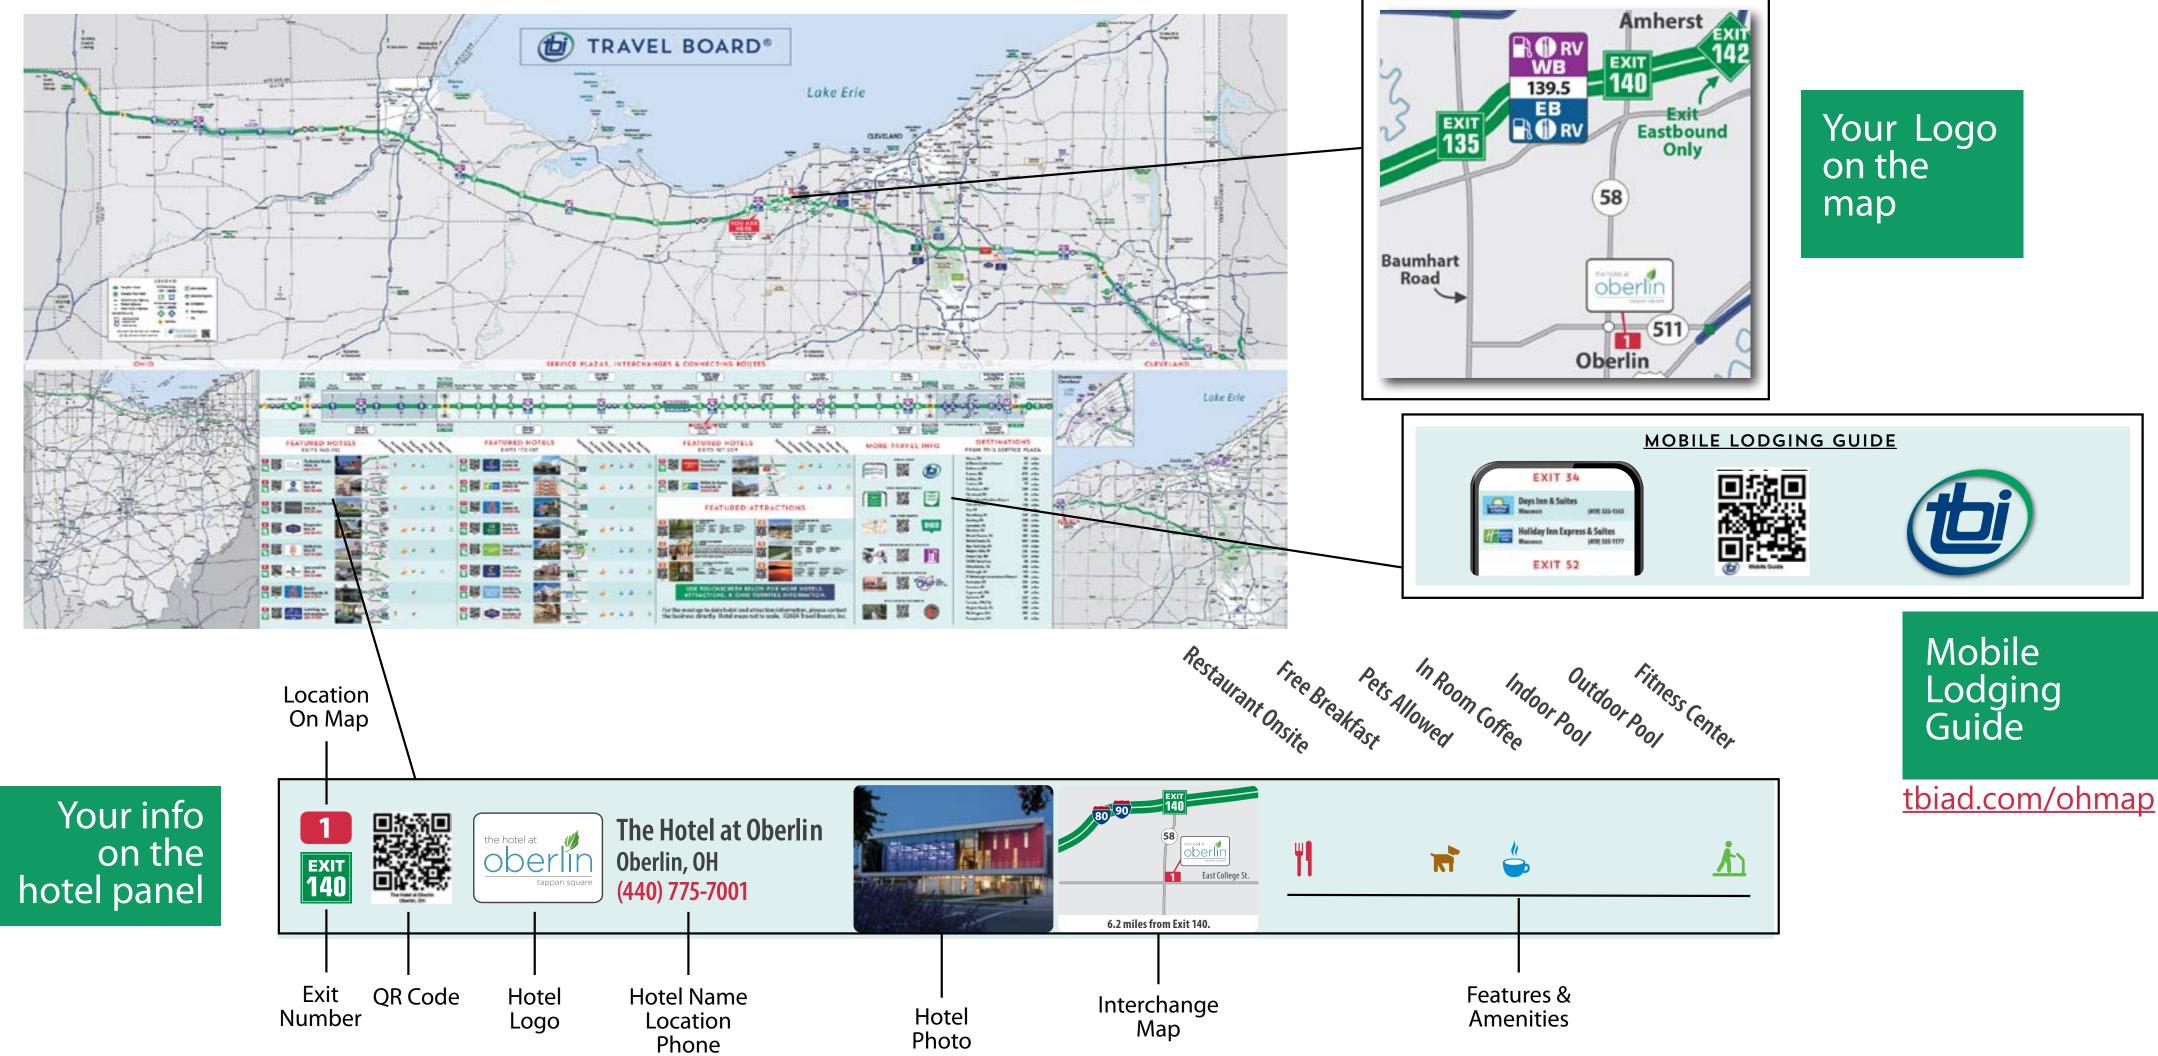

### ON THE GO TURNPIKE MAP & LODGING GUIDE

#### **Distributed at all 14 Ohio** Turnpike service plazas.

**N** 

Participating hotels are listed front and back: by interchange below the main map, in the Lodging Guide on the back page, and in our Mobile Hotel Guide.

Scan the qr code for our Mobile Lodging Guide & book direct! Now with directions!

tbiad.com/ohmap