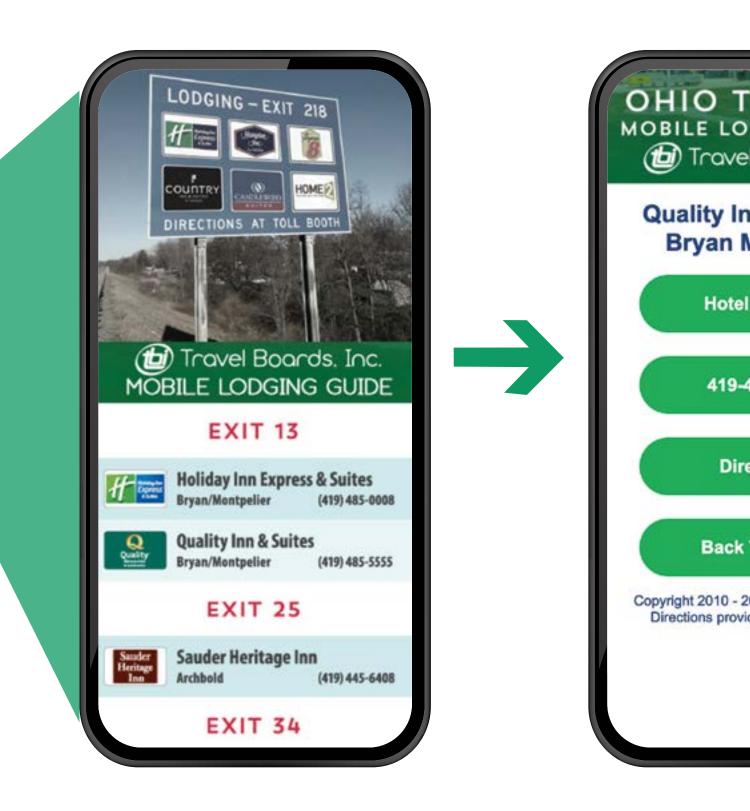

### ON THE GO TURNPIKE MAP & LODGING GUIDE

#### **Distributed at all 14 Ohio** Turnpike service plazas.

**N** 

Participating hotels are listed front and back: by interchange below the main map, in the Lodging Guide on the back page, and in our Mobile Hotel Guide.

Scan the qr code for our Mobile Lodging Guide & book direct! Now with directions!

tbiad.com/ohmap