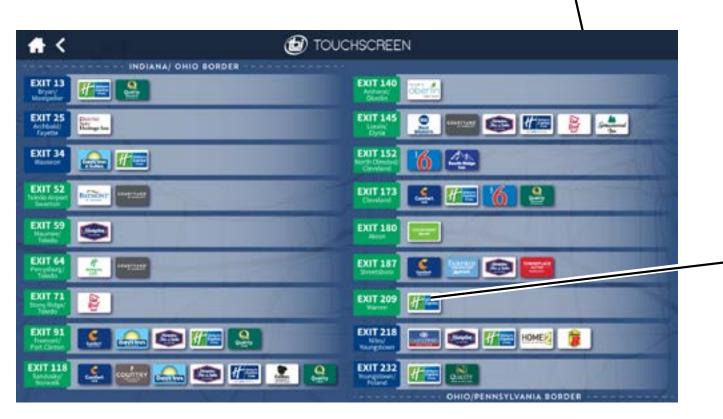

### IN THE SERVICE PLAZAS MAIN LOBBY TOUCHSCREENS - DETAIL

#### Hotels Featured on Backlit Sign

Hotels Across The Turnpike

**Participating Hotels** 

Individual Hotel Screen

©2024 Travel Boards, Inc.