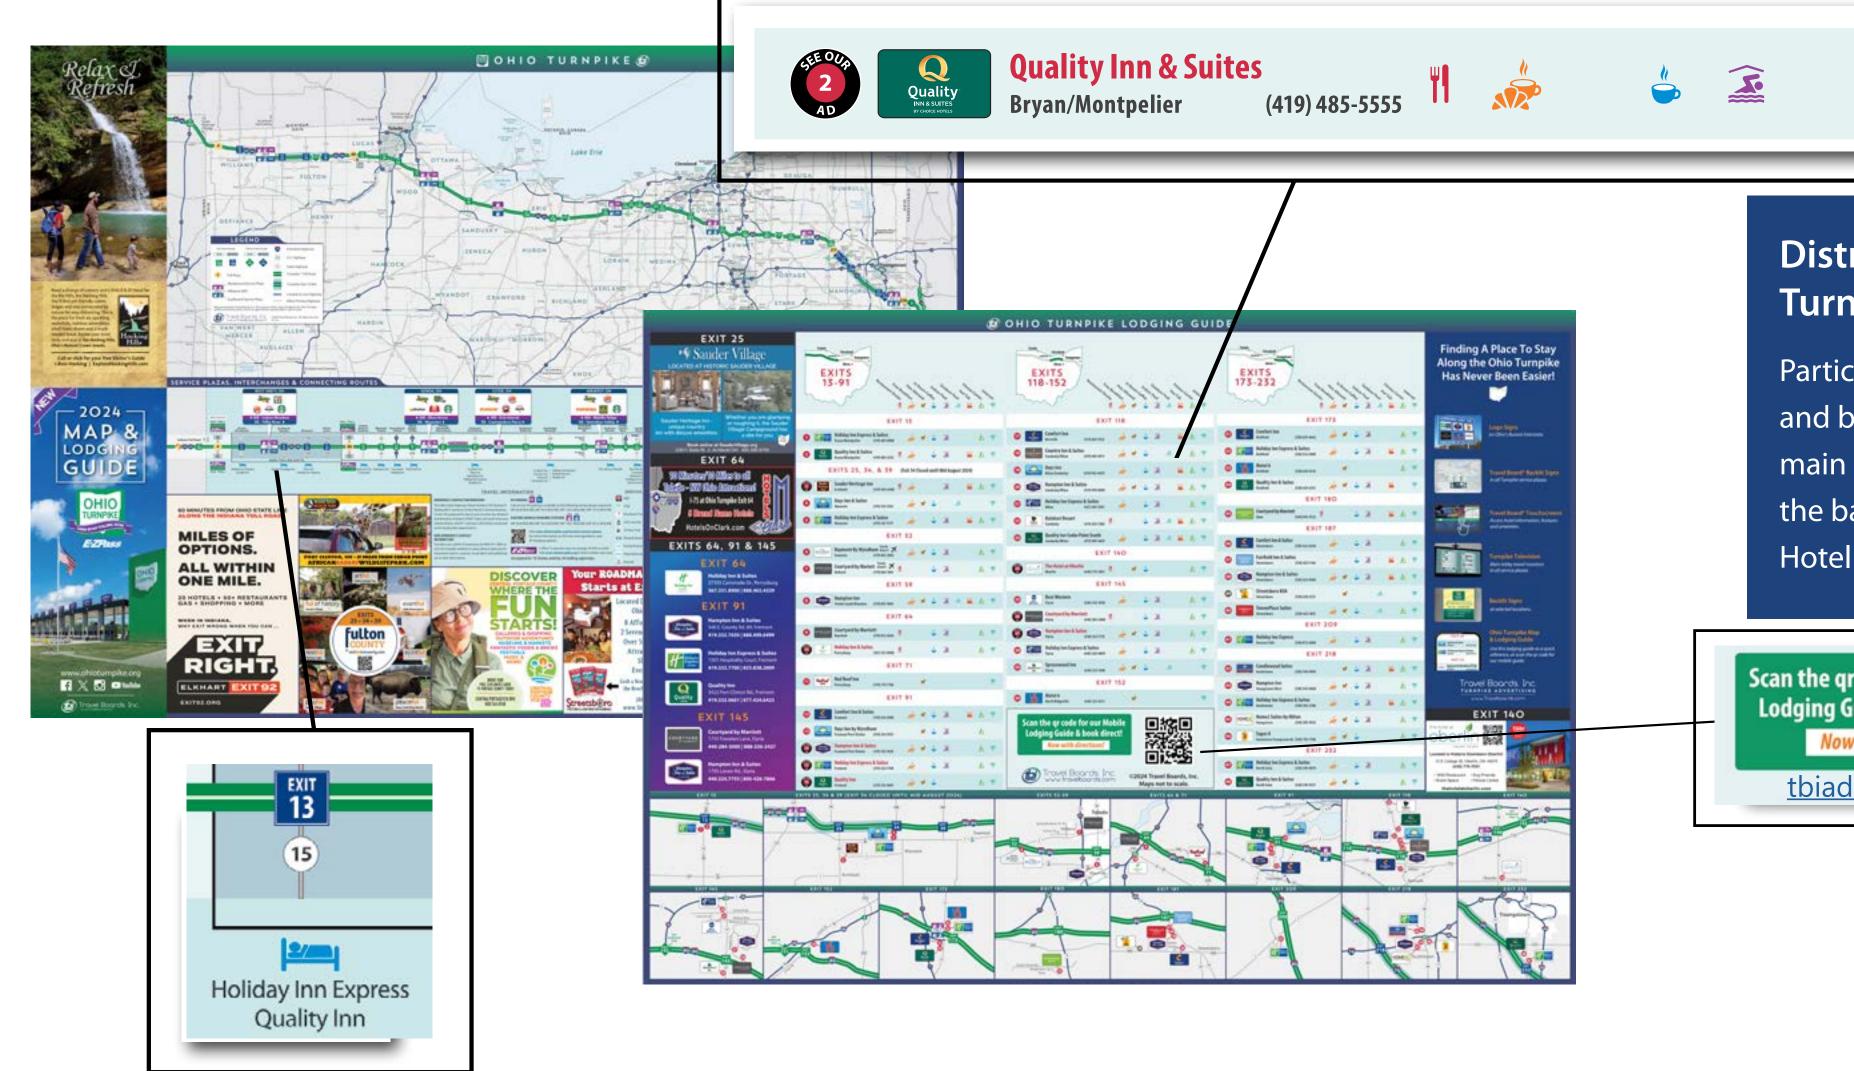

### ON THE GO TURNPIKE MAP & LODGING GUIDE

#### **Distributed at all 14 Ohio** Turnpike service plazas.

**N** 

Participating hotels are listed front and back: by interchange below the main map, in the Lodging Guide on the back page, and in our Mobile Hotel Guide.

Scan the qr code for our Mobile Lodging Guide & book direct! Now with directions!

tbiad.com/ohmap