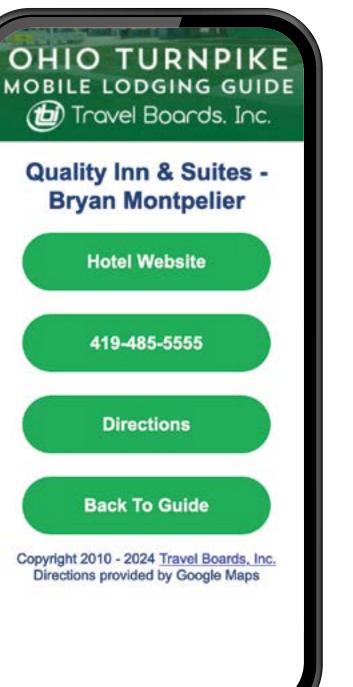

### ON THE GO **RESERVATIONS ON THE ROAD**

#### **SCAN ME!**

#### **Travelers book direct!**

Connect travelers to your hotel's website, phone number, and provide directions to your hotel!

QR codes are displayed on the backlit signs and in the Turnpike Map & Lodging Guide.