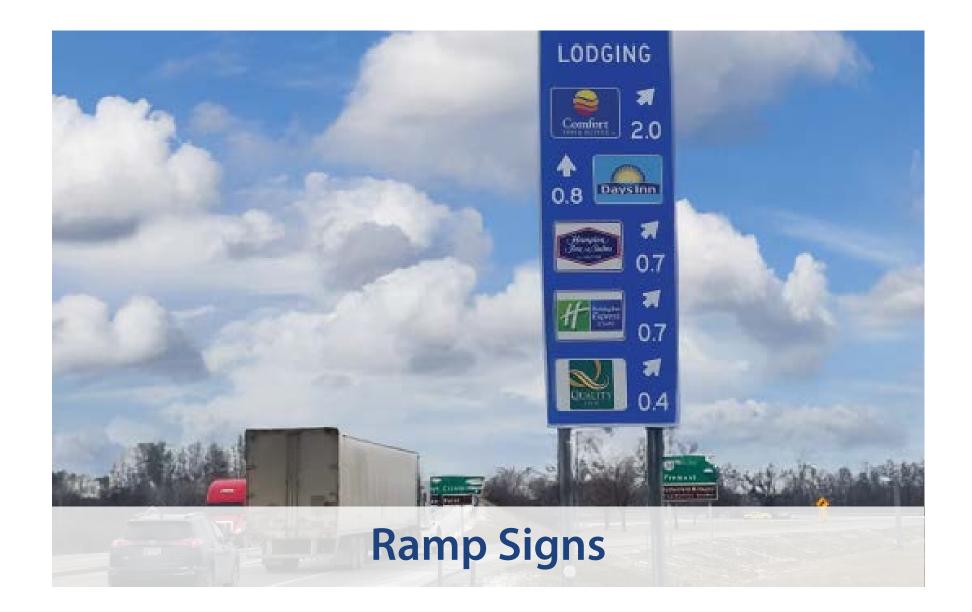

# ON THE ROAD MAINLINE LOGO SIGNS & RAMP SIGNS

#### We bring people to your door!

Exit ramp signs provide directions to your hotel.

©2024 Travel Boards, Inc.