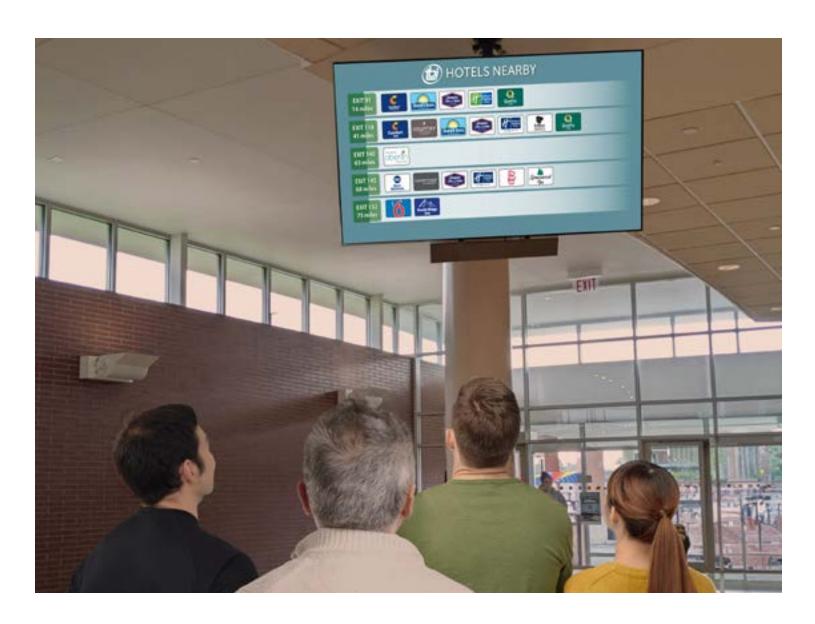

### IN THE SERVICE PLAZAS MAIN LOBBY TRAVEL MONITORS

#### Your hotel, across the Turnpike!

Travelers rely on our monitors for realtime weather, road conditions, and traffic alerts. Participating hotels are featured on monitors in every service plaza!

All participating hotels at all 14 service plazas.

#### Two screens rotating every 90 seconds!

#### Hotels closest to each service plaza.