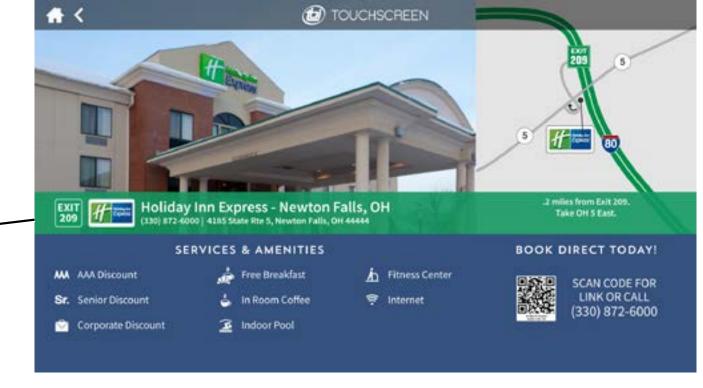

### ON THE GO **RESERVATIONS ON THE ROAD**

#### **SCAN ME!**

#### **Travelers book direct!**

Connect travelers to your hotel's website, phone number, and provide directions to your hotel!

QR codes are displayed on the backlit signs and in the Turnpike Map & Lodging Guide.