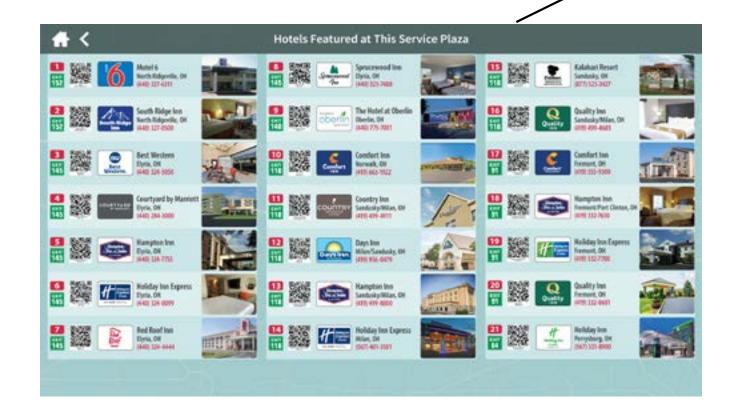

### IN THE SERVICE PLAZAS MAIN LOBBY TOUCHSCREENS - DETAIL

#### Hotels Featured on Backlit Sign

Hotels Across The Turnpike

**Participating Hotels** 

Individual Hotel Screen

©2024 Travel Boards, Inc.