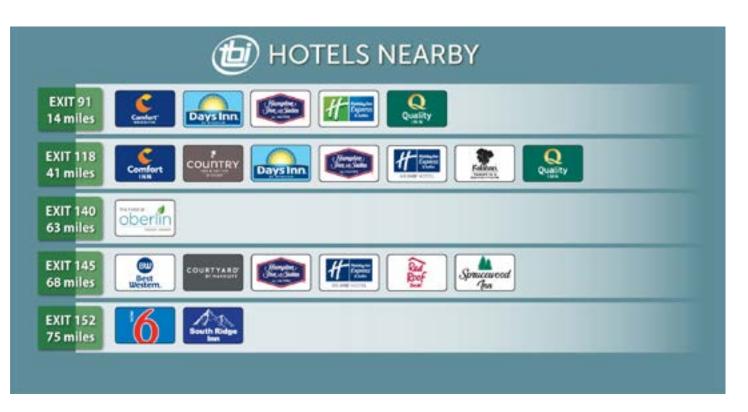

#### Your hotel, across the Turnpike!

Travelers rely on our monitors for realtime weather, road conditions, and traffic alerts. Participating hotels are featured on monitors in every service plaza!

All participating hotels at all 14 service plazas.

#### Two screens rotating every 90 seconds!

#### Hotels closest to each service plaza.