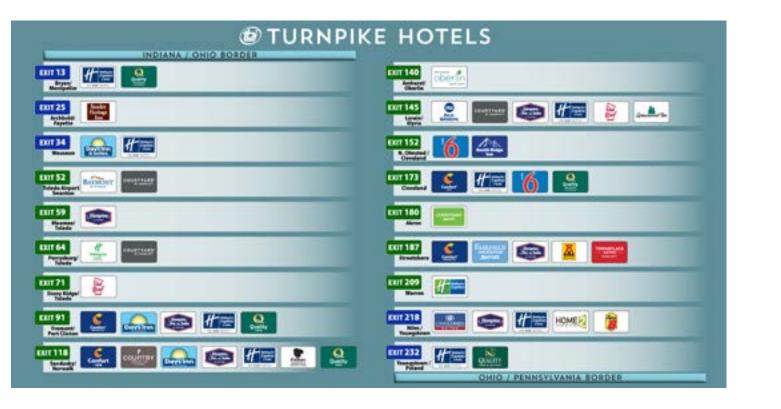

### ON THE GO TURNPIKE MAP & LODGING GUIDE

#### **Distributed at all 14 Ohio** Turnpike service plazas.

**N** 

Participating hotels are listed front and back: by interchange below the main map, in the Lodging Guide on the back page, and in our Mobile Hotel Guide.

Scan the qr code for our Mobile Lodging Guide & book direct! Now with directions!

tbiad.com/ohmap