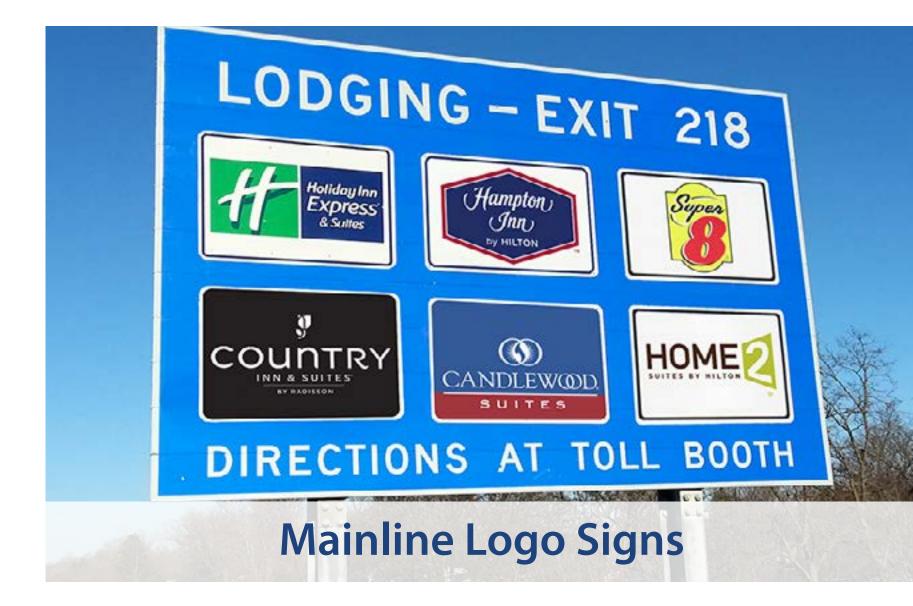

# ON THE ROAD MAINLINE LOGO SIGNS & RAMP SIGNS

#### They're Big. They're Blue. They're Iconic.

Located before Turnpike interchanges, logo signs work for hotels 24 hours/ day, 7 days/week, 365 days/year.