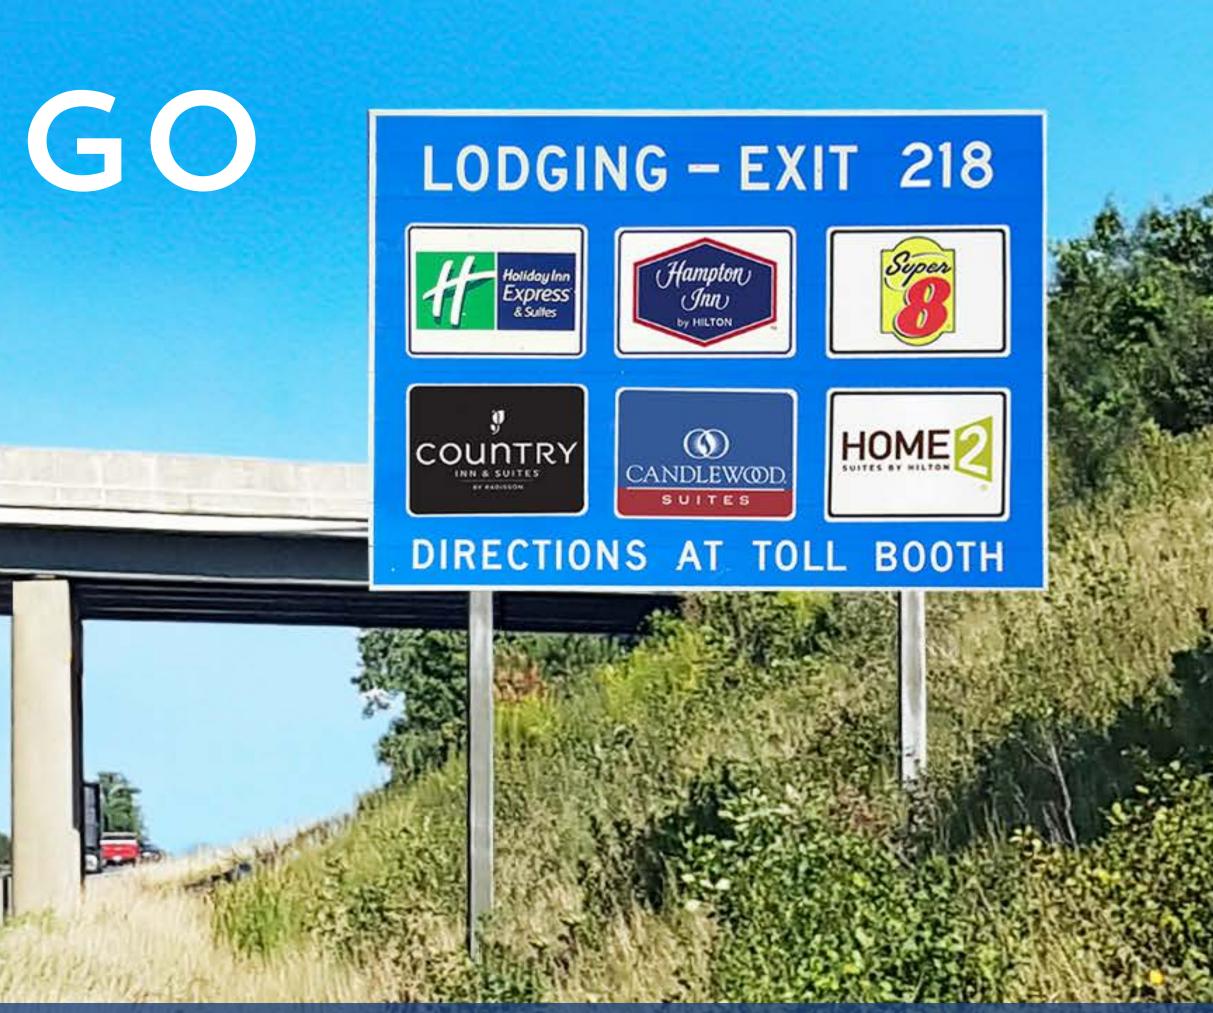

# ON THE ROAD MAINLINE LOGO SIGNS & RAMP SIGNS

#### They're Big. They're Blue. They're Iconic.

Located before Turnpike interchanges, logo signs work for hotels 24 hours/ day, 7 days/week, 365 days/year.

#### We bring people to your door!

Exit ramp signs provide directions to your hotel.

©2024 Travel Boards, Inc.