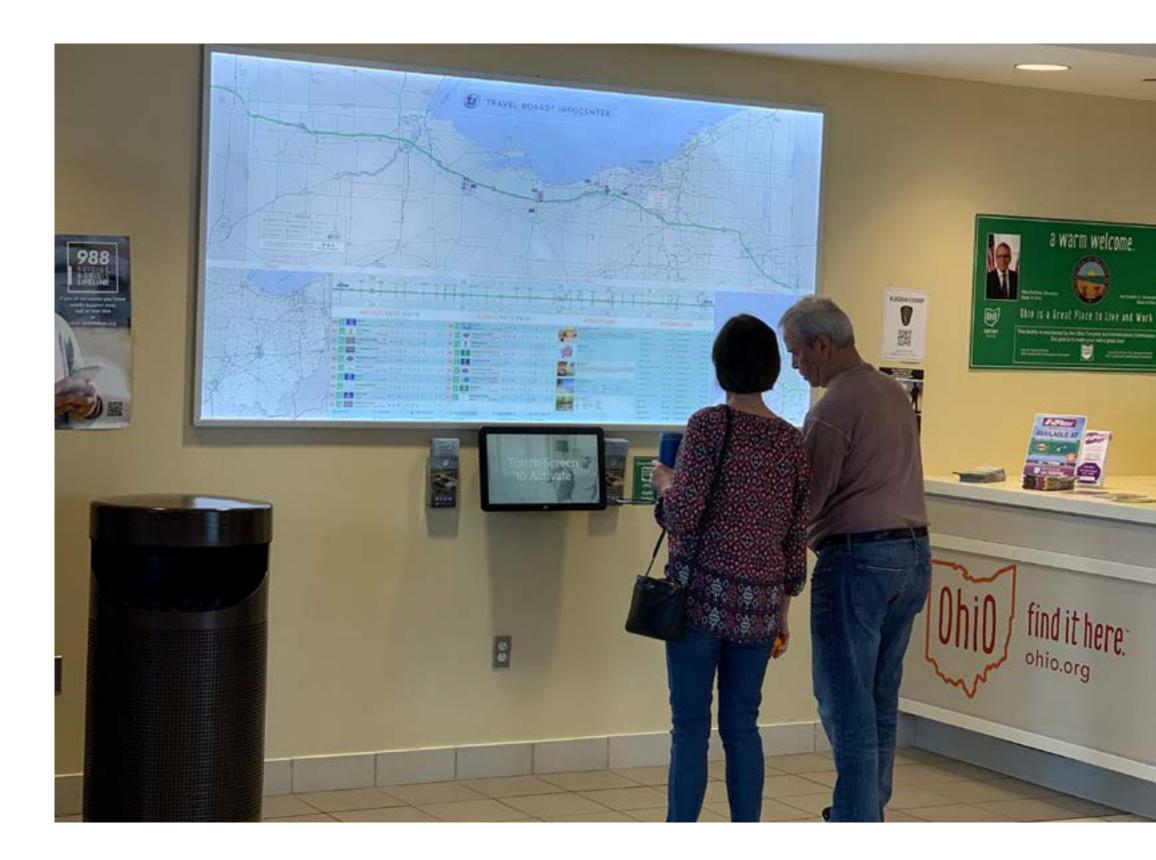

# IN THE SERVICE PLAZAS MAIN LOBBY BACKLIT SIGNS & TOUCHSCREENS

### Your Hotel. Seen by Millions. Each Year.

- Located in all 14 service plazas, our backlit signs with interactive touchscreens give travelers the information they need to book direct!
- Over 21 million travelers visit Ohio Turnpike Service Plazas each year.

### IN THE SERVICE PLAZAS MAIN LOBBY TOUCHSCREENS - DETAIL