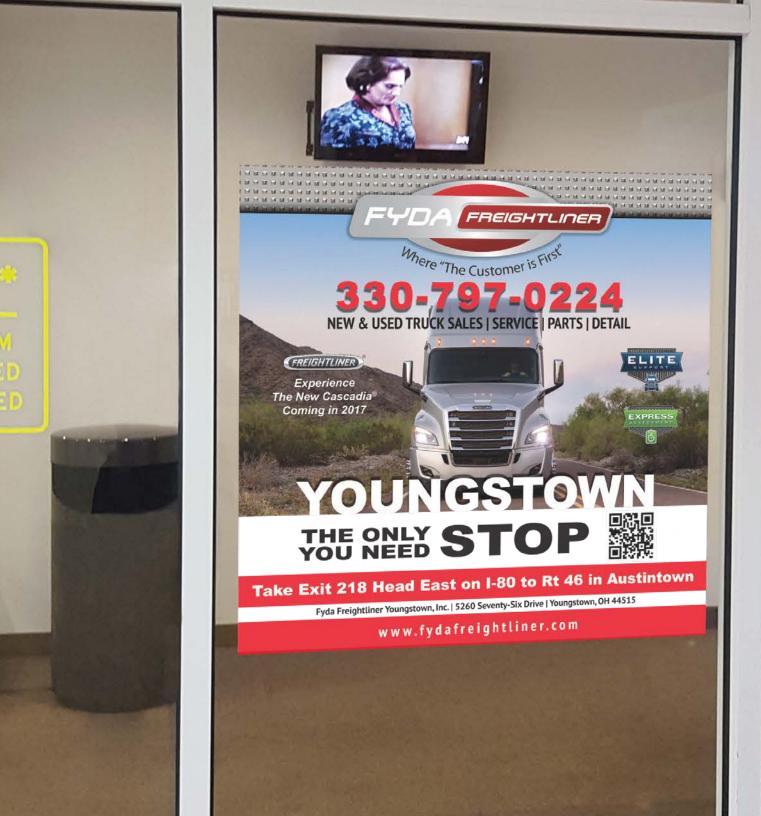

## COMMERCIAL PERFORATED SIGNS

Located on the windows of the truckers' lounge, these perforated signs are a targeted, costeffective medium for your commercial trucking message.