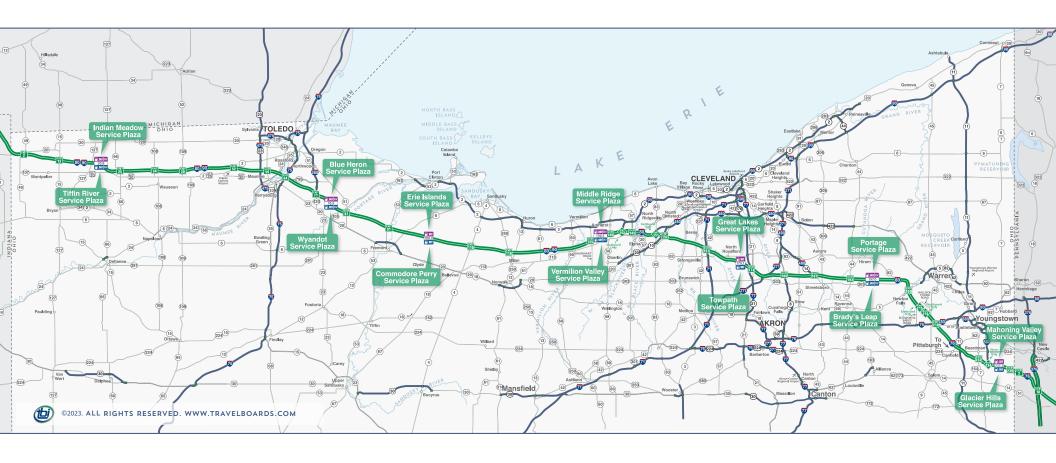

COMMERCIAL PERFORATED SIGNS

Located on the windows of the truckers' lounge, these perforated signs are a targeted, costeffective medium for your commercial trucking message.



### COMMERCIAL DRIVERS ENTRANCE NEW BACKLIT SIGNS

Now at Middle Ridge & Vermilion Valley service plazas.





View from Commercial Entrance/
Trucker Lounge Area.

At the Middle Ridge and Vermilion Valley Service Plazas, these new 40" x 60" backlit signs target commercial drivers and feature a "head on" view, directly in the drivers' line-of-sight.





### Restrooms







#### DIGITAL ADVERTISING

Our main lobby travel monitors are located inside all service plazas across the Turnpike. They attract viewers and hold their attention with real-time weather, road and traffic alerts, and your advertising message.