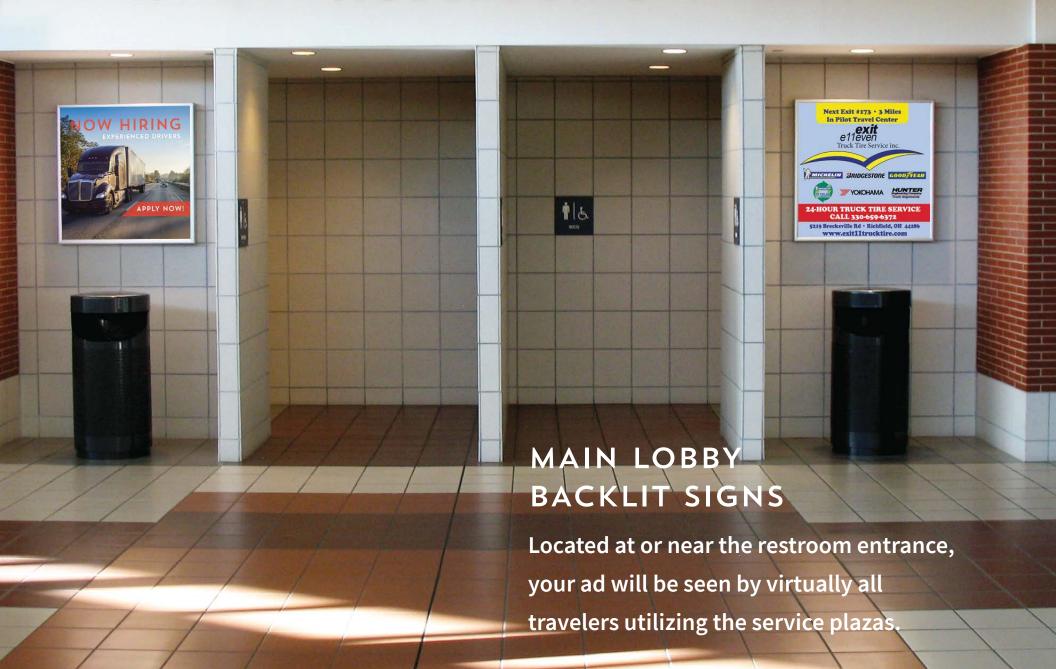

# COMMERCIAL DRIVERS ENTRANCE BACKLIT SIGNS

Located across from the service plaza truckers' lounge, these bright 60" x 40" displays convey your recruitment, sales or service message.

### Restrooms